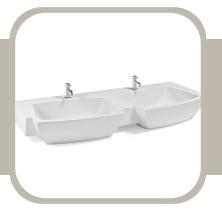

## AZZA DOUBLE-BOWL

### WASH BASIN

PRODUCT ID (RB.AZD.01G212.01.21)

Fine fire clay wall hung Wash Basins with a two tap holes in the centre of each bowl.

#### **FEATURES**

- Fine fire clay wash basin without overflow hole
- Contemporary design
- Single tap hole in centre
- Deep bowl for comfortable use
- Fulfills high design and quality expectations