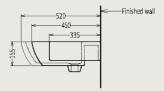

#### TECHNICAL INFORMATION

\*\* Approximate measurements for comparison only

| CONFIGURATION         | WALL HUNG WASH BASIN   |
|-----------------------|------------------------|
| Weight                | 37 kg                  |
| Basin Area            | 470 X 350 X 130 X 2 mm |
| Height - Floor to Rim | 850 mm                 |
| Nominal Dimensions    | 1210 X 525 X 185 mm    |
| Waste Hole            | 48 mm                  |
| Faucet Hole           | 35mm                   |
| Water Depth           | 130 mm                 |

#### **TECHNICAL DRAWINGS**

All drawings contain the necessary measurements, which are subject to standard tolerances. They are stated in mm, are drawn on a scale of 1:20 and are non-binding. Exact measurements, in particular for customized installation scenarios, can only be taken from the finished ceramic piece.