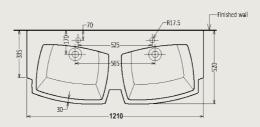

#### TECHNICAL INFORMATION

\*\* Approximate measurements for comparison only

| CONFIGURATION         | WALL HUNG WASH BASIN   |
|-----------------------|------------------------|
| Weight                | 37 kg                  |
| Basin Area            | 470 X 350 X 130 X 2 mm |
| Height - Floor to Rim | 850 mm                 |
| Nominal Dimensions    | 1210 X 525 X 185 mm    |
| Waste Hole            | 48 mm                  |
| Faucet Hole           | 35mm                   |
| Water Depth           | 130 mm                 |

#### **TECHNICAL DRAWINGS**

All drawings contain the necessary measurements, which are subject to standard tolerances. They are stated in mm, are drawn on a scale of 1:20 and are non-binding. Exact measurements, in particular for customized installation scenarios, can only be taken from the finished ceramic piece.