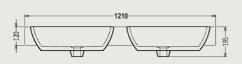

#### TECHNICAL INFORMATION

\*\* Approximate measurements for comparison only

| CONFIGURATION         | WALL HUNG WASH BASIN   |
|-----------------------|------------------------|
| Weight                | 37 kg                  |
| Basin Area            | 470 X 350 X 130 X 2 mm |
| Height - Floor to Rim | 850 mm                 |
| Nominal Dimensions    | 1210 X 525 X 185 mm    |
| Waste Hole            | 48 mm                  |
| Faucet Hole           | 35mm                   |
| Water Depth           | 130 mm                 |

#### **TECHNICAL DRAWINGS**

All drawings contain the necessary measurements, which are subject to standard tolerances. They are stated in mm, are drawn on a scale of 1:20 and are non-binding. Exact measurements, in particular for customized installation scenarios, can only be taken from the finished ceramic piece.